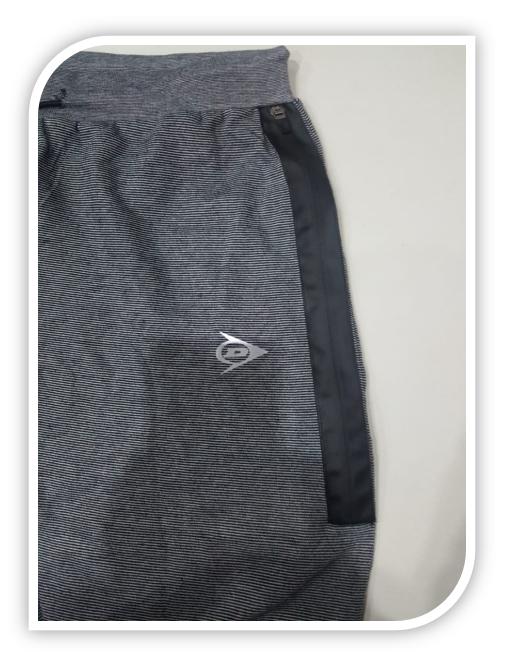

# **MEN'S JOGGER**

Fabric: Knitted Special yarn

Composition: 60% Cotton,

40%Polyester

Weight: 280Gsm

### **MEN'S JOGGER**

Fabric: Knitted Special yarn

Composition: 60% Cotton,

40%Polyester

Weight: 280Gsm

# **MEN'S JOGGER**

Fabric: Knitted Special yarn

Composition: 60% Cotton,

40%Polyester

Weight: 280Gsm

Fit: Regular Fit

**Biker** 

Fabric: Knitted Special yarn