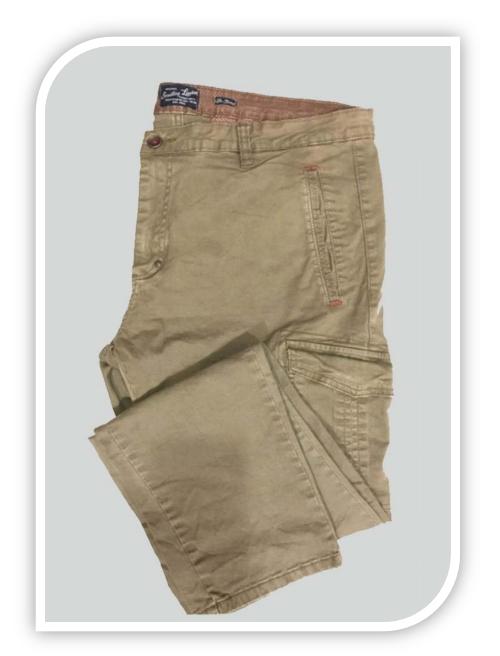

#### **MEN'S CARGO PANT**

Fabric: Heavy Twill / Peach

Weight: 370 Gsm

Composition: 98% Cotton,

2% Spandex

Construction: 16x16/112x60

Washing: Softener Silicon,