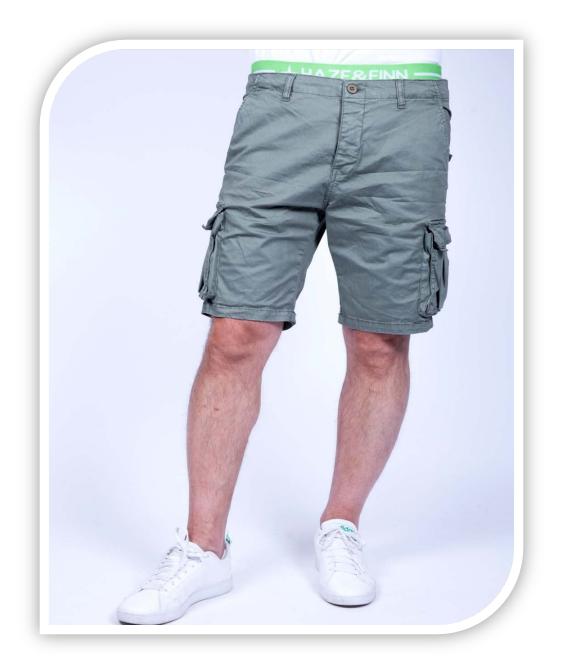

# MEN'S CARGO PRINTED SHORT

Fabric: Broken Twill

Weight: 270 Gsm

Composition: 98% Cotton,

2% Spandex

Washing: Softener Silicon