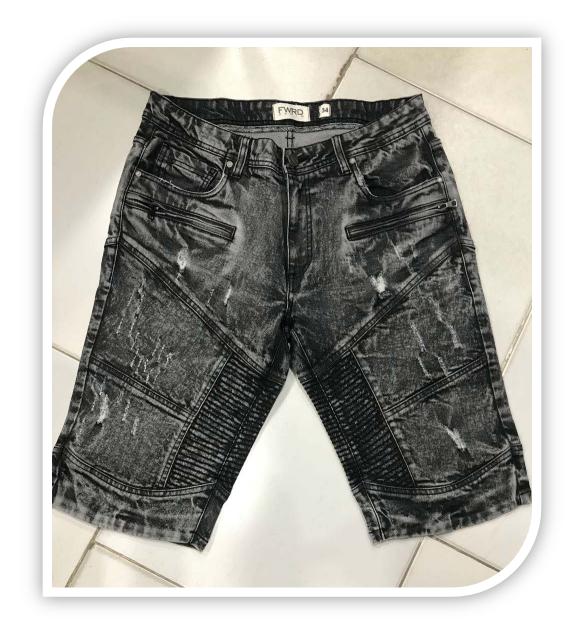

### **MEN'S DENIM SHORT**

Fabric: STRETECH DENIM

Weight: 12.0z

Composition: 98% Cotton, 2%

Lycra

Washing: Indigo Wash

# MEN'S DENIM SHORT Zipper Pockets

Fabric: STRETECH DENIM

Weight: 12.0z

Composition: 98% Cotton,

2% Lycra

Washing: Bleach Wash

# MEN'S DENIM SHORT Zipper Pockets

Fabric: STRETECH DENIM

Weight: 12.0z

Composition: 98% Cotton,

2% Lycra

Washing: Green Wash

MEN'S DENIM SHORT Zipper Pockets

Fabric: STRETECH DENIM

Weight: 12.0z

Composition: 98% Cotton,

2% Lycra

Washing: Black Wash

# MEN'S CARGO DENIM SHORT

Fabric: STRETECH DENIM

Weight: 12.0z

Composition: 98% Cotton,

2% Lycra

Washing: Light Wash, with

Tint, and Grinding work

### **MEN'S DENIM SHORT**

Fabric: STRETECH DENIM

Weight: 12.0z

Composition: 98% Cotton,

2% Lycra

Washing: Mid Wash, with

and Grinding work