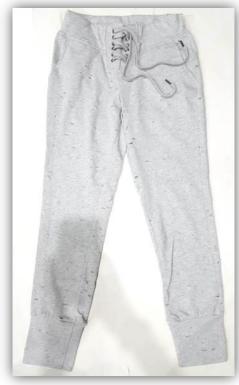

# **LADIES JOGGER**

Fabric: Knitted Special yarn

Composition: 60% Cotton,

40%Polyester

Weight: 280Gsm