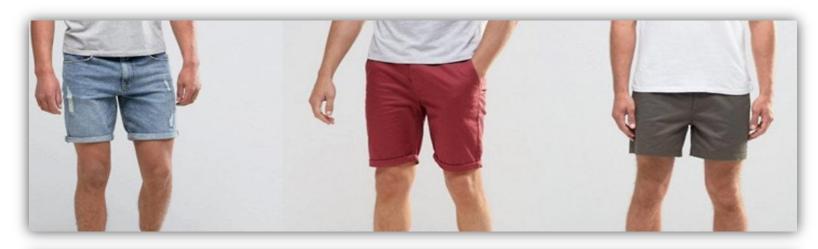

# **MEN'S CHINO SHORT**

Fabric: Broken Twill

Weight: 270 Gsm

Composition: 98% Cotton,

2% Spandex

Washing: Softener Silicon

### **MEN'S CHINO SHORT**

Fabric: Regular Twill /

Peach

Weight: 320 Gsm

Composition: 98% Cotton,

2% Spandex

**Construction:** 

30x14/130x74

Washing: Softener Silicon