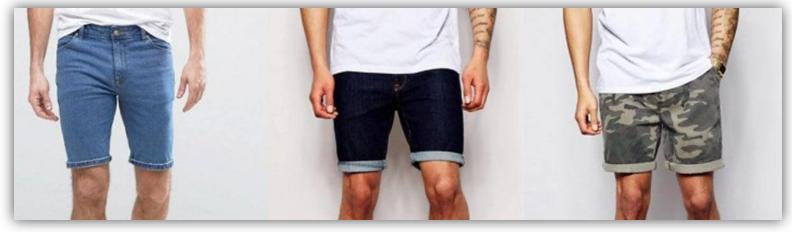

### **MEN'S DENIM SHORT**

Fabric: STRETECH DENIM

Weight: 12.0z

Composition: 98% Cotton, 2%

Lycra

Washing: Indigo Wash

# MEN'S DENIM SHORT Zipper Pockets

Fabric: STRETECH DENIM

Weight: 12.0z

Composition: 98% Cotton,

2% Lycra

Washing: Bleach Wash

# MEN'S DENIM SHORT Zipper Pockets

Fabric: STRETECH DENIM

Weight: 12.0z

Composition: 98% Cotton,

2% Lycra

Washing: Green Wash

MEN'S DENIM SHORT Zipper Pockets

Fabric: STRETECH DENIM

Weight: 12.0z

Composition: 98% Cotton,

2% Lycra

Washing: Black Wash