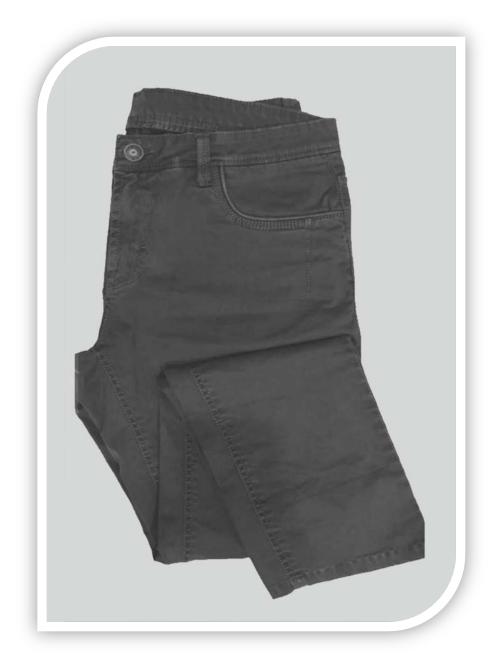

#### **MEN'S 5 POCKET PANT**

Fabric: Satin Stretch Twill

Weight: 320 Gsm

Composition: 98% Cotton,

2% Spandex

**Construction:** 30x14/144x78

Washing: Softener Silicon,

Fabric: Satin Stretch Twill

Weight: 320 Gsm

Composition: 98% Cotton,

2% Spandex

**Construction:** 30x14/144x78

Washing: Softener Silicon,