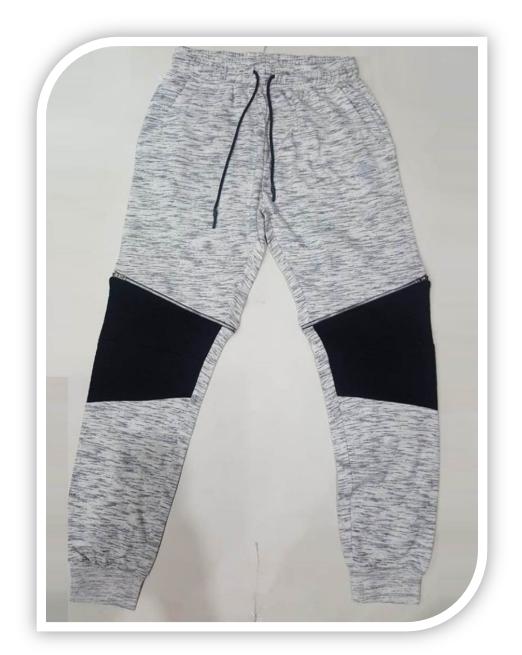

# **MEN'S JOGGER**

Fabric: Knitted Special yarn

Composition: 60% Cotton,

40%Polyester

Weight: 280Gsm

Fit: Regular Fit

**Biker** 

Fabric: Knitted Special yarn

Composition: 60% Cotton,

40%Polyester

Weight: 280Gsm

Fit: Regular Fit

**Waterproof Inverse Zipper** 

Fabric: Knitted Special yarn

Composition: 60% Cotton,

40%Polyester