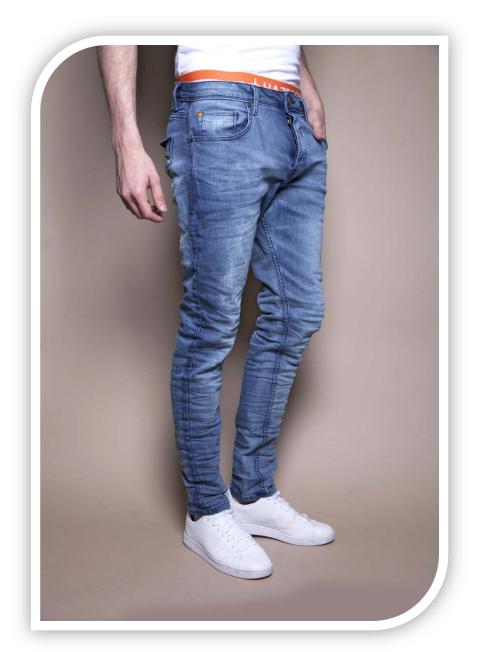

Weight: 120z Denim

Composition: 98% Cotton, 2% Lycra

Washing: Mid Blue Wash with light

Spray and Wrinkle / Wicker

Weight: 12.50z Denim

Composition: 98% Cotton, 2% Lycra

Washing: Basic Indigo Wash

Weight: 12.50z Denim