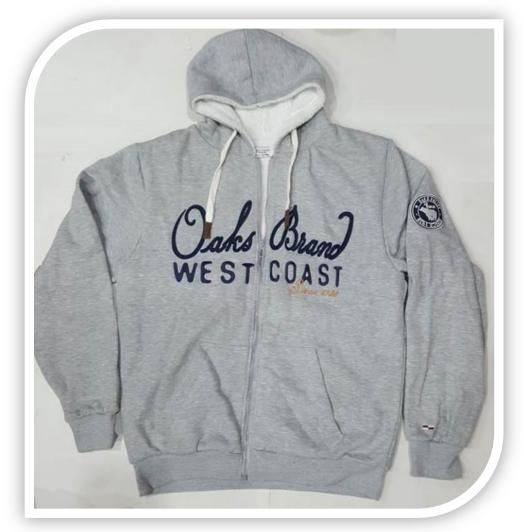

#### **MEN'S HOODIE**

**Fabric:** Knitted Fleece, with inner Coral Sherpa.

Composition: 60% Cotton, 40%Polyester

Weight: 450Gsm Fit: Regular Fit