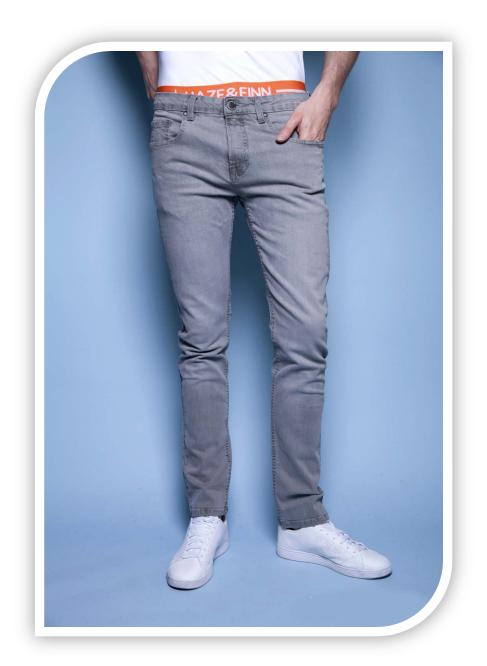

# MEN'S DENIM AND CHINO'S COLLECTION

Weight: 120z Denim

Composition: 98% Cotton, 2% Lycra

Washing: Light Blue Wash with Spray

wicker

Weight: 120z Denim

Composition: 98% Cotton, 2% Lycra

Washing: Light Grey Wash