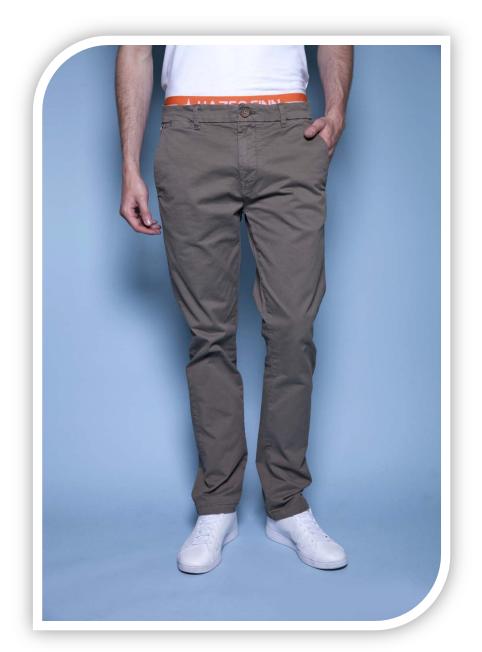

Spray,

Weight: 13.Oz, Slub Denim

Composition: 100% Cotton

Washing: Earth Wash with light

Spray,

Fabric: Regular Twill / Peach

Weight: 320 Gsm

Composition: 98% Cotton,

2% Spandex

**Construction:** 30x14/130x74

Washing: Softener Silicon

Fabric: Broken Twill

Weight: 270 Gsm

Composition: 98% Cotton,

2% Spandex

Washing: Softener Silicon