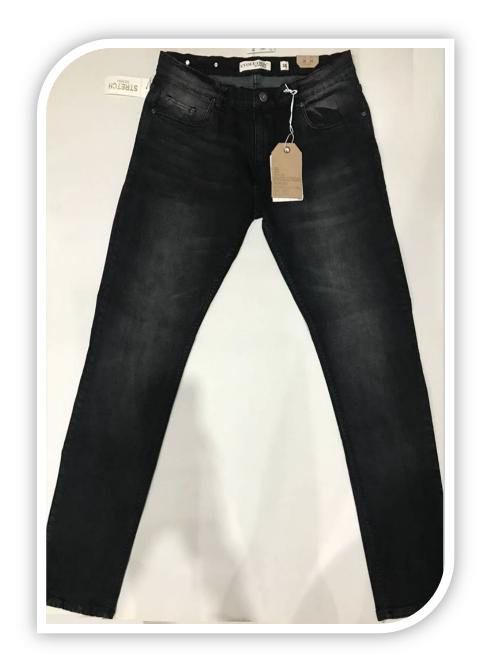

# MEN'S DENIM AND CHINO'S COLLECTION

Weight: 120z Denim

Composition: 98% Cotton, 2% Lycra

Washing: Light Blue Wash with Spray

wicker

Weight: 120z Denim

Composition: 98% Cotton, 2% Lycra

Washing: Light Grey Wash

Weight: 120z Denim

Composition: 98% Cotton, 2% Lycra

Washing: Mid Blue Wash with light

Spray and Wrinkle / Wicker

Weight: 12.50z Denim

Composition: 98% Cotton, 2% Lycra

Washing: Basic Indigo Wash

Weight: 12.50z Denim