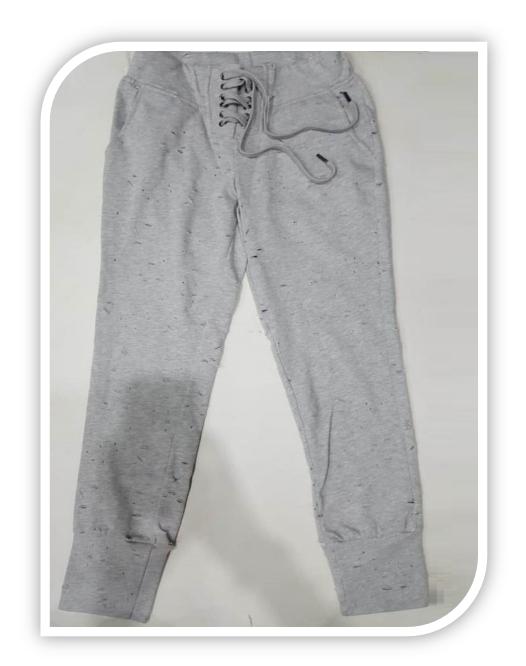

# **LADIES JOGGER**

Fabric: Knitted Special yarn

Composition: 60% Cotton,

40%Polyester

Weight: 280Gsm