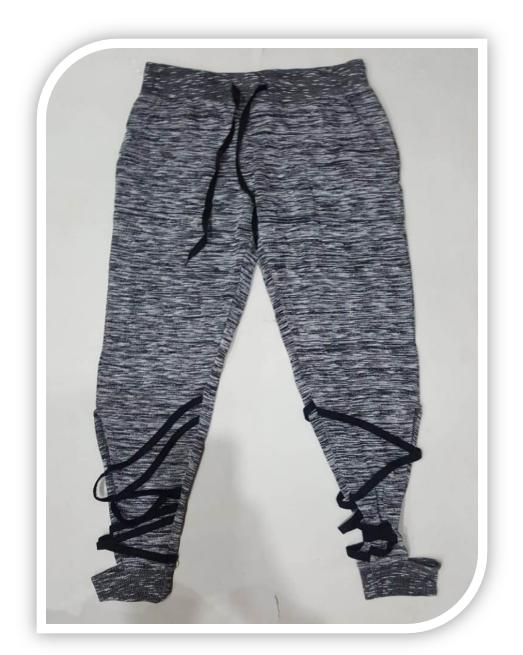

# **MEN'S JOGGER**

Fabric: Knitted Special yarn

Composition: 60% Cotton,

40%Polyester

Weight: 280Gsm

### **MEN'S JOGGER**

Fabric: Knitted Special yarn

Composition: 60% Cotton,

40%Polyester

Weight: 280Gsm

# **MEN'S JOGGER**

Fabric: Knitted Special yarn

Composition: 60% Cotton,

40%Polyester

Weight: 280Gsm

Fit: Regular Fit

**Biker** 

Fabric: Knitted Special yarn