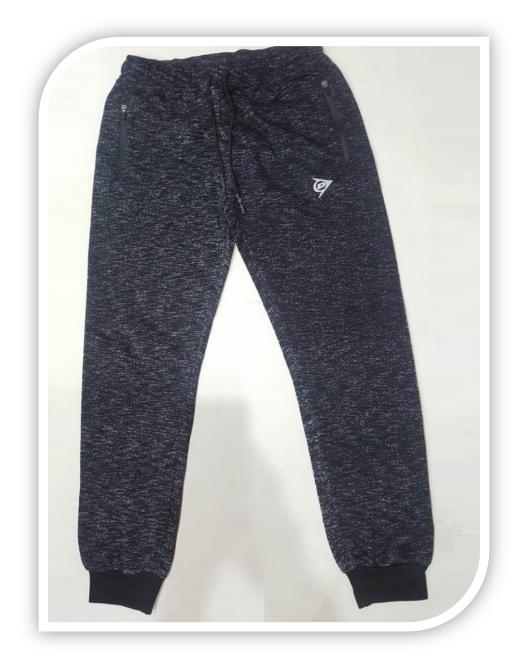

# **MEN'S JOGGER**

Fabric: Knitted Special yarn

Composition: 60% Cotton,

40%Polyester

Weight: 280Gsm

### **MEN'S JOGGER**

Fabric: Knitted Special yarn

Composition: 60% Cotton,

40%Polyester

Weight: 280Gsm

# **MEN'S JOGGER**

Fabric: Knitted Special yarn

Composition: 60% Cotton,

40%Polyester

Weight: 280Gsm

Fit: Regular Fit

**Biker** 

Fabric: Knitted Special yarn