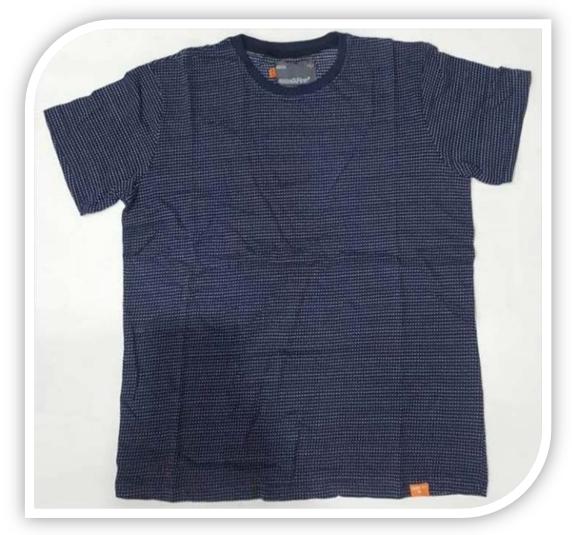

#### **MEN'S T.SHIRT HALF SLEEVES**

**Fabric:** Knitted Special Yarn Jersey

Composition: 60% Cotton, 40%Polyester

Weight: 280Gsm Fit: Regular Fit

#### **MEN'S T.SHIRT HALF SLEEVES**

**Fabric:** Knitted Special Chain Yarn Jersey **Composition:** 60% Cotton, 40%Polyester

Weight: 280Gsm Fit: Regular Fit