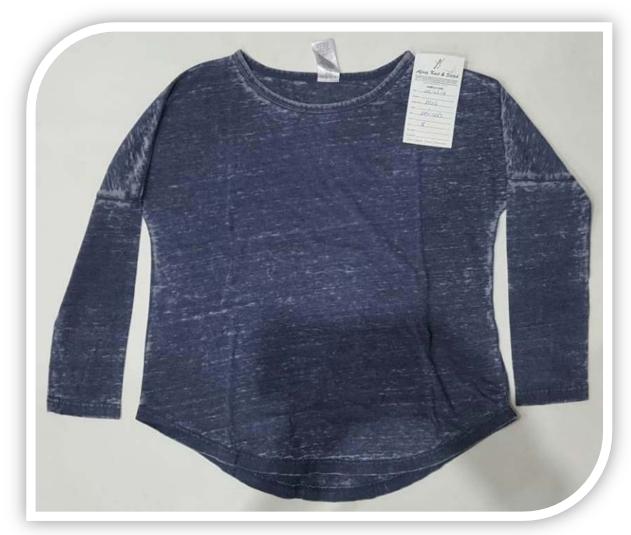

#### **LADIES FASHION T.SHIRT**

Fabric: Knitted Special Yarn Jersey

Composition: 60% Cotton, 40%Polyester

Wash: Softener Silicon Weight: 280Gsm Fit: Slim Fit

**LADIES FASHION TOP** 

Fabric: Knitted Special Yarn Jersey

Composition: 60% Cotton, 40%Polyester

Wash: Softener Silicon Weight: 250Gsm Fit: Slim Fit

#### **LADIES FASHION T.SHIRT**

**Fabric:** Knitted Special Yarn Jersey

Composition: 60% Cotton, 40%Polyester

Wash: Softener Silicon Weight: 280Gsm Fit: Regular Fit