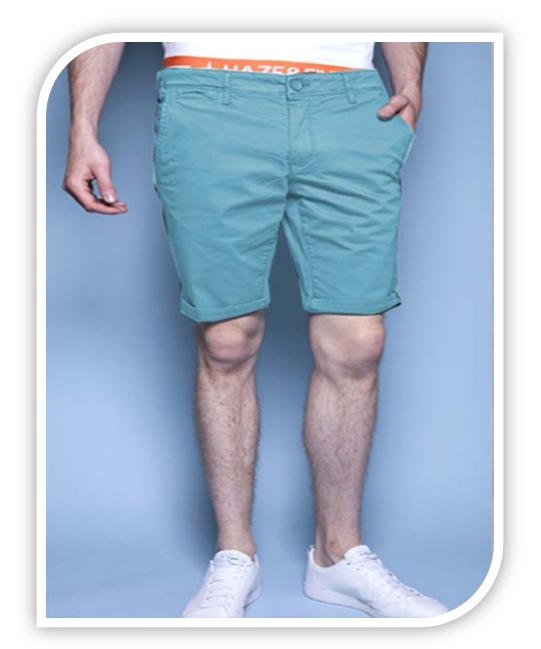

### **MEN'S CHINO SHORT**

Fabric: Regular Twill / Peach

Weight: 320 Gsm

Composition: 98% Cotton,

2% Spandex

**Construction:** 

30x14/130x74

Washing: Softener Silicon