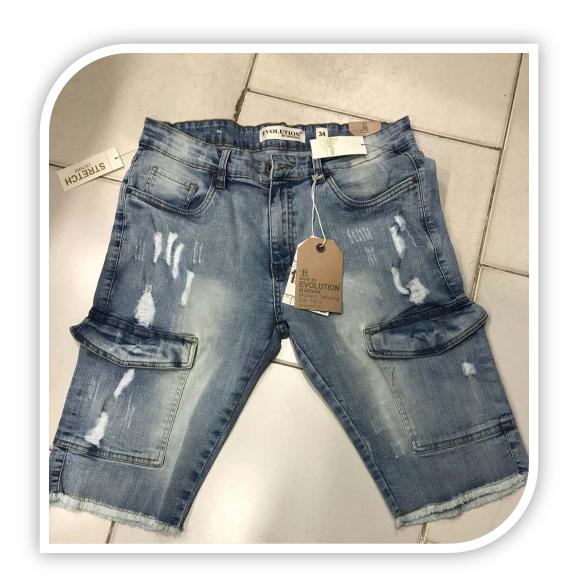

### **MEN'S DENIM SHORT**

Fabric: STRETECH DENIM

Weight: 12.0z

Composition: 98% Cotton, 2%

Lycra

Washing: Indigo Wash

# MEN'S DENIM SHORT Zipper Pockets

Fabric: STRETECH DENIM

Weight: 12.0z

Composition: 98% Cotton,

2% Lycra

Washing: Bleach Wash

# MEN'S DENIM SHORT Zipper Pockets

Fabric: STRETECH DENIM

Weight: 12.0z

Composition: 98% Cotton,

2% Lycra

Washing: Green Wash

MEN'S DENIM SHORT Zipper Pockets

Fabric: STRETECH DENIM

Weight: 12.0z

Composition: 98% Cotton,

2% Lycra

Washing: Black Wash

# MEN'S CARGO DENIM SHORT

Fabric: STRETECH DENIM

Weight: 12.0z

Composition: 98% Cotton,

2% Lycra

Washing: Light Wash, with

Tint, and Grinding work

### **MEN'S DENIM SHORT**

Fabric: STRETECH DENIM

Weight: 12.0z

Composition: 98% Cotton,

2% Lycra

Washing: Mid Wash, with

and Grinding work