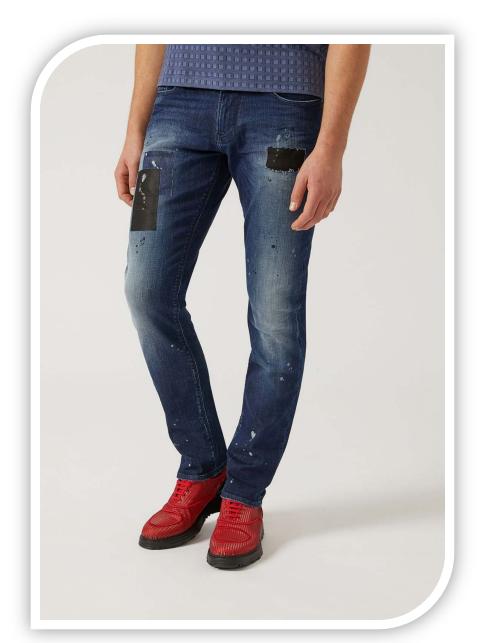

Mending work

Weight: 12.50z, Slub Denim

Composition: 100% Cotton

Washing: Dark Blue Wash with Spray, Green Tint, Grinding / Mending work with Patch Work.

Weight: 13.Oz, Slub Denim

Composition: 100% Cotton

Washing: Black Wash with light