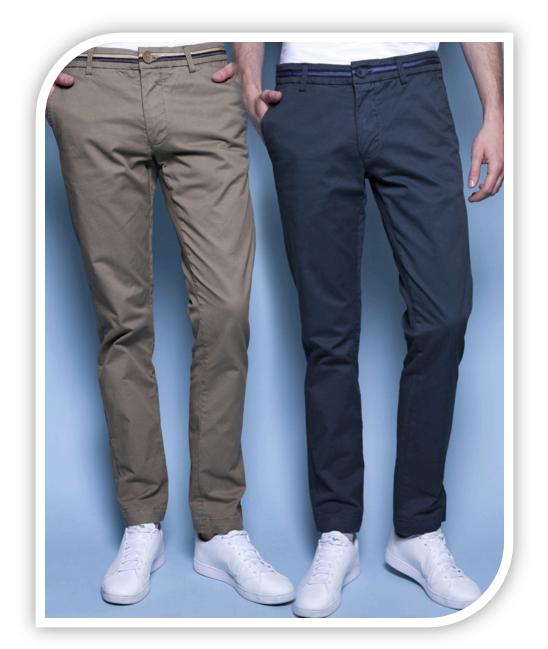

# MEN'S DENIM AND CHINO'S COLLECTION

Weight: 120z Denim

Composition: 98% Cotton, 2% Lycra

Washing: Light Blue Wash with Spray

wicker

Weight: 120z Denim

Composition: 98% Cotton, 2% Lycra

Washing: Light Grey Wash

Weight: 120z Denim

Composition: 98% Cotton, 2% Lycra

Washing: Mid Blue Wash with light

Spray and Wrinkle / Wicker

Weight: 12.50z Denim

Composition: 98% Cotton, 2% Lycra

Washing: Basic Indigo Wash

Weight: 12.50z Denim