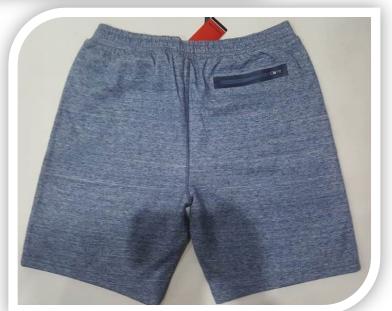

# **MEN'S SHORT**

Fabric: Knitted Special yarn

Composition: 60% Cotton,

40%Polyester

Weight: 280Gsm

Fit: Regular Fit

**Waterproof Inverse Zipper** 

## **MEN'S SHORT**

Fabric: Knitted Special yarn

Composition: 60% Cotton,

40%Polyester

Weight: 230Gsm