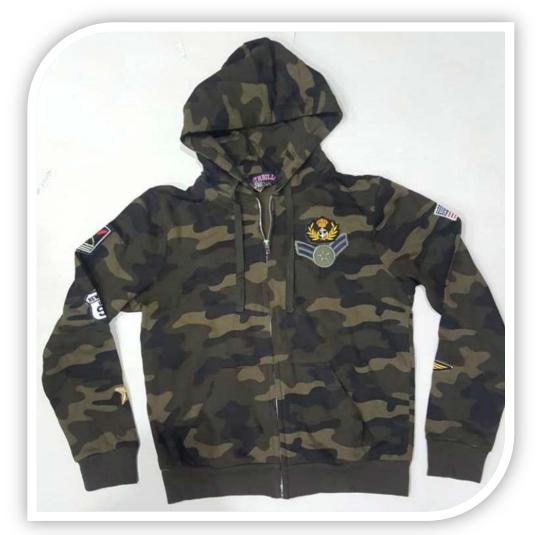

#### **MEN'S HOODIE**

Fabric: Knitted Fleece, Color: Camouflage Print with Patch Work

Composition: 60% Cotton, 40%Polyester

Weight: 320Gsm Fit: Regular Fit