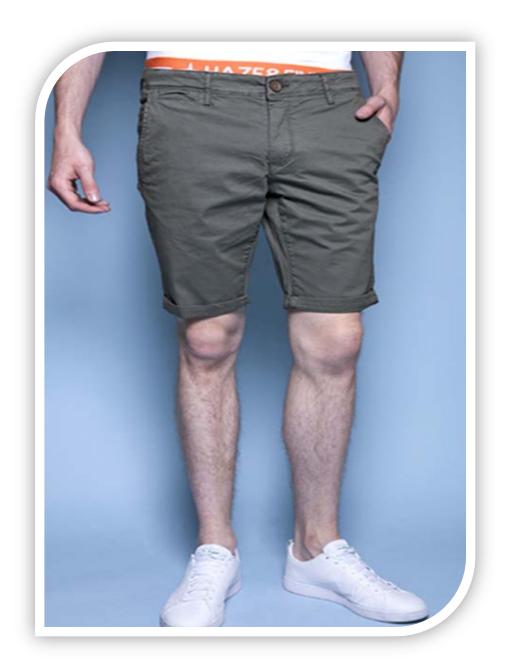

# **MEN'S CARGO SHORT**

Fabric: Broken Twill

Weight: 270 Gsm

Composition: 98% Cotton,

2% Spandex

Washing: Softener Silicon

### **MEN'S CHINO SHORT**

Fabric: Regular Twill / Peach

Weight: 320 Gsm

Composition: 98% Cotton,

2% Spandex

**Construction:** 

30x14/130x74

Washing: Softener Silicon