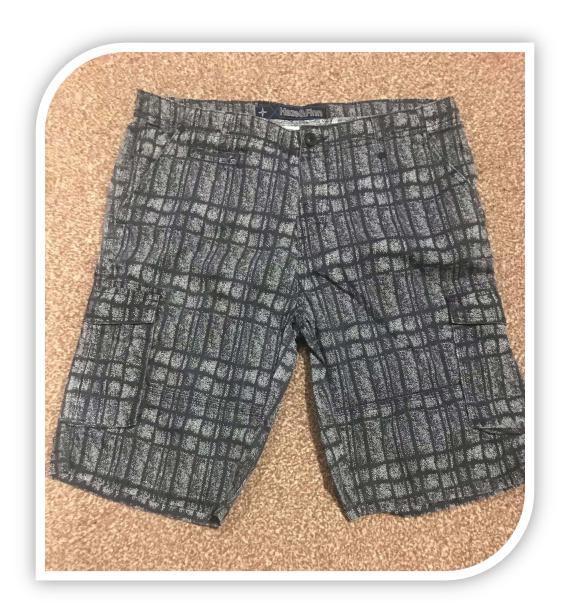

# MEN'S CARGO PRINTED SHORT

Fabric: Broken Twill

Weight: 270 Gsm

Composition: 98% Cotton,

2% Spandex

Washing: Softener Silicon