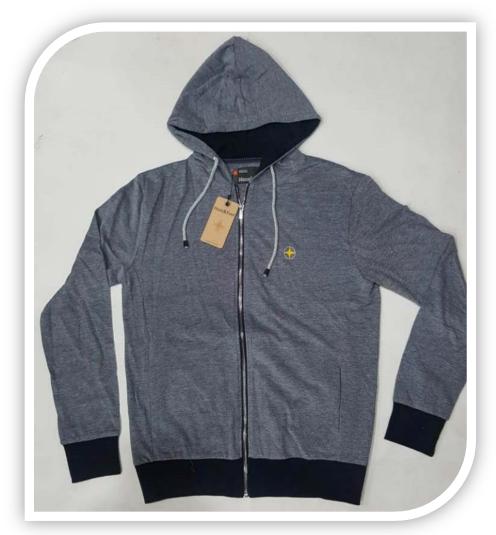

#### **MEN'S HOODIE**

**Fabric:** Knitted Fleece, with inner Coral Sherpa.

Composition: 60% Cotton, 40%Polyester

Weight: 450Gsm Fit: Regular Fit

#### **MEN'S HOODIE**

Fabric: Knitted Fleece, Color: Camouflage Print with Patch Work

Composition: 60% Cotton, 40%Polyester

Weight: 320Gsm Fit: Regular Fit

#### **MEN'S ZIPPER HOODIE**

Fabric: Knitted Special Yarn with Front Embroidery

Composition: 60% Cotton, 40%Polyester

Weight: 350Gsm Fit: Regular Fit

Fabric: Knitted Special Yarn Fabric.

Composition: 60% Cotton, 40%Polyester