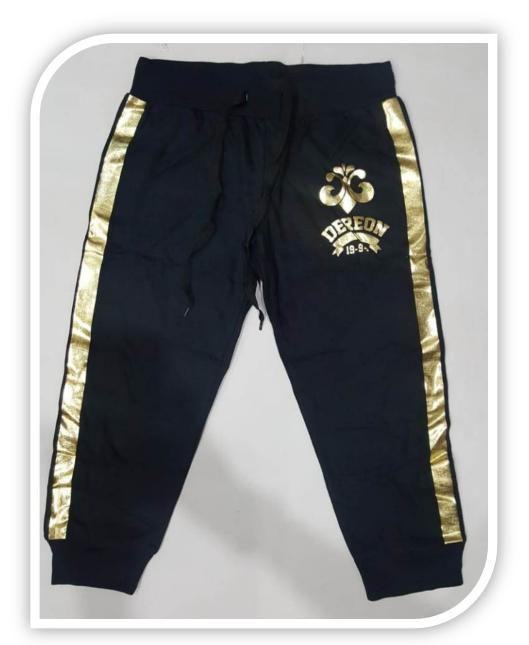

# **MEN'S JOGGER**

Fabric: Knitted Special yarn

Composition: 60% Cotton,

40%Polyester

Weight: 280Gsm

Fit: Regular Fit

**Biker** 

Fabric: Knitted Special yarn

Composition: 60% Cotton,

40%Polyester

Weight: 280Gsm

Fit: Regular Fit

**Waterproof Inverse Zipper** 

Fabric: Knitted Special yarn

Composition: 60% Cotton,

40%Polyester