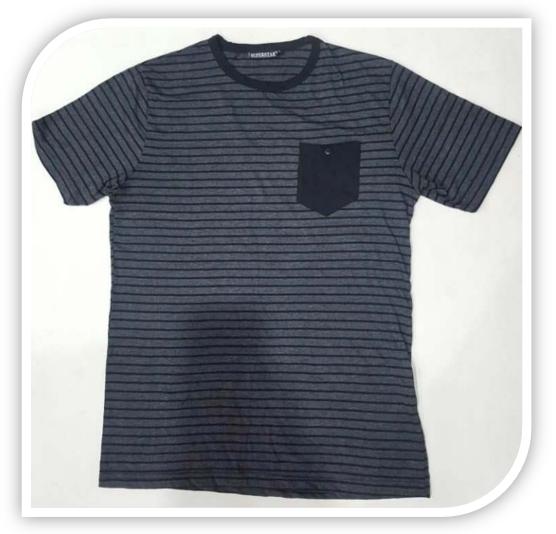

#### **MEN'S T.SHIRT HALF SLEEVES**

**Fabric:** Knitted Special Yarn Jersey

Composition: 60% Cotton, 40%Polyester

Weight: 280Gsm Fit: Regular Fit

#### **MEN'S T.SHIRT HALF SLEEVES**

**Fabric:** Knitted Special Chain Yarn Jersey **Composition:** 60% Cotton, 40%Polyester

Weight: 280Gsm Fit: Regular Fit