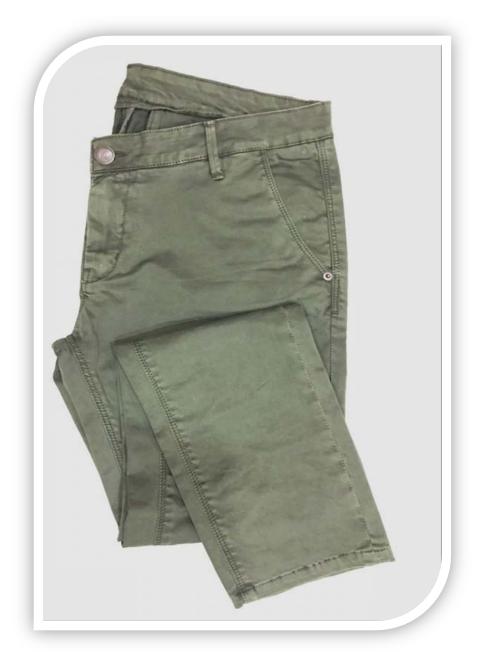

#### **MEN'S 5 POCKET PANT**

Fabric: Satin Stretch Twill

Weight: 320 Gsm

Composition: 98% Cotton,

2% Spandex

**Construction:** 30x14/144x78

Washing: Softener Silicon,

Fabric: Satin Stretch Twill

Weight: 320 Gsm

Composition: 98% Cotton,

2% Spandex

**Construction:** 30x14/144x78

Washing: Softener Silicon,