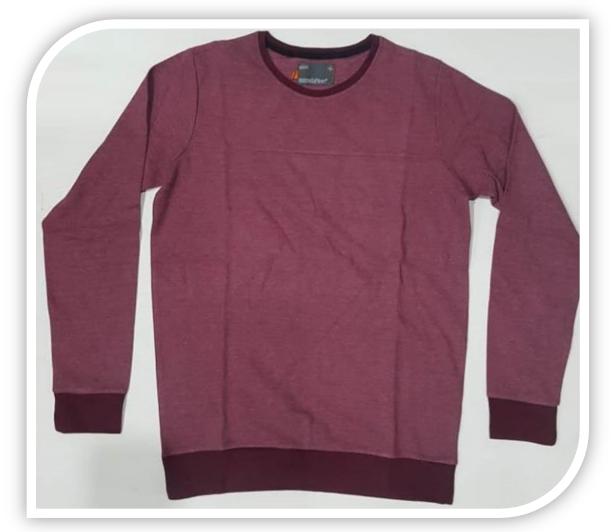

#### **MEN'S T.SHIRT HALF SLEEVES**

**Fabric:** Knitted Special Yarn Jersey

Composition: 60% Cotton, 40%Polyester

Weight: 280Gsm Fit: Regular Fit

#### **MEN'S T.SHIRT HALF SLEEVES**

**Fabric:** Knitted Special Chain Yarn Jersey **Composition:** 60% Cotton, 40%Polyester

Weight: 280Gsm Fit: Regular Fit