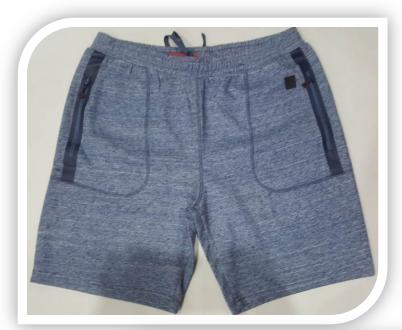

# **MEN'S SHORT**

Fabric: Knitted Special yarn

Composition: 60% Cotton,

40%Polyester

Weight: 280Gsm

Fit: Regular Fit

**Waterproof Inverse Zipper** 

## **MEN'S SHORT**

Fabric: Knitted Special yarn

Composition: 60% Cotton,

40%Polyester

Weight: 230Gsm