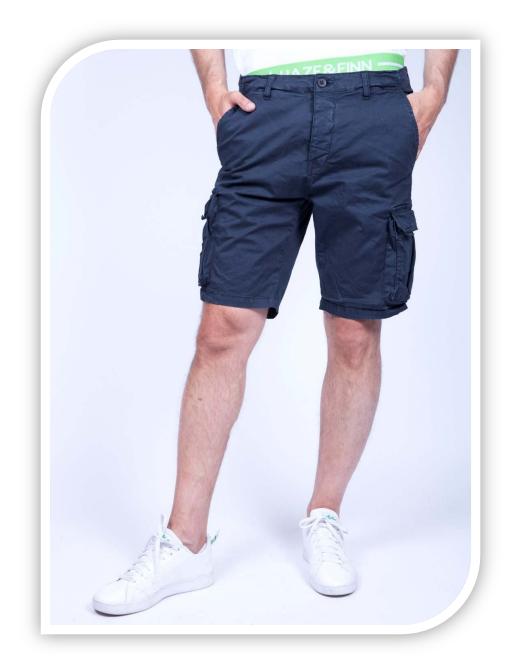

# **MEN'S CARGO SHORT**

Fabric: Broken Twill

Weight: 270 Gsm

Composition: 98% Cotton,

2% Spandex

Washing: Softener Silicon