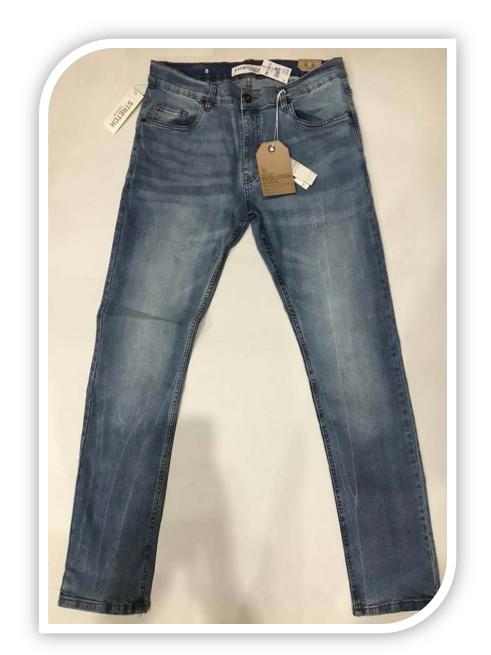

Weight: 120z Denim

Composition: 98% Cotton, 2% Lycra

Washing: Mid Blue Wash with light

Spray and Wrinkle / Wicker

Weight: 12.50z Denim

Composition: 98% Cotton, 2% Lycra

Washing: Basic Indigo Wash

Weight: 12.50z Denim

Composition: 100% Cotton

Washing: Stone Wash with Green

Tint Spray, Grinding / Mending

work

Weight: 12.50z Denim

Composition: 100% Cotton

Washing: Mid Blue Wash with

very light Spray, Grinding /