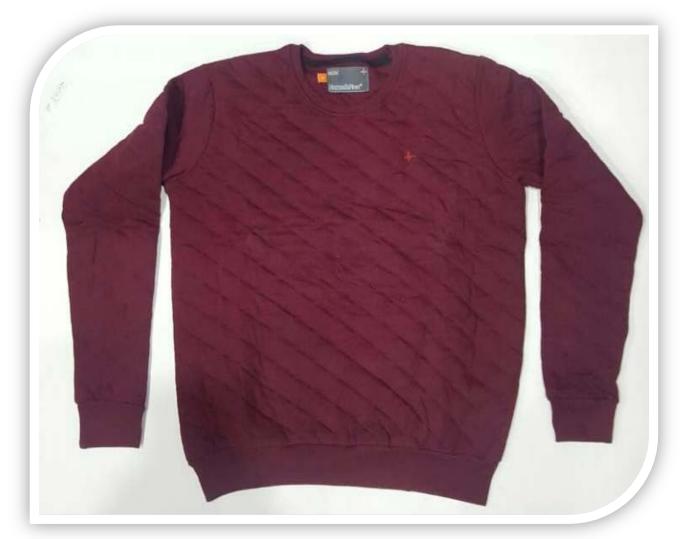

Weight: 330Gsm Fit: Regular Fit

Fabric: Knitted S. Jersy with Polyfrill Quilted

Composition: 60% Cotton, 40%Polyester

Weight: 350Gsm Fit: Regular Fit

**Fabric:** Knitted S. Jersy with Polyfrill Quilted **Composition:** 60% Cotton, 40%Polyester

Weight: 350Gsm Fit: Regular Fit

**Fabric:** Knitted Special Yarn Fabric.

Composition: 60% Cotton, 40%Polyester

Weight: 330Gsm Fit: Regular Fit