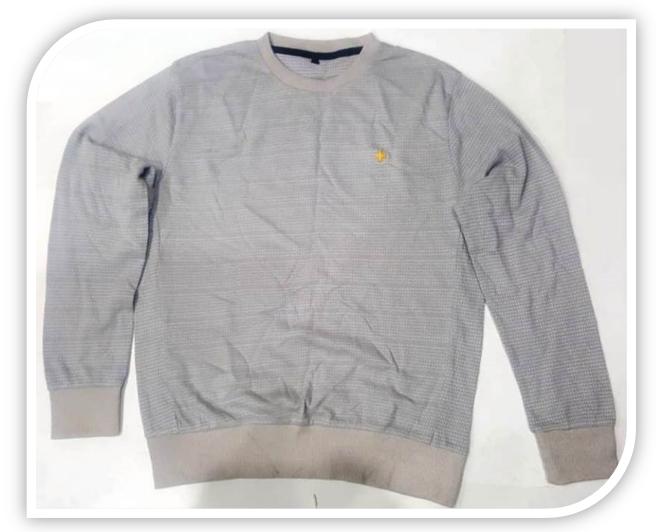

#### **MEN'S T.SHIRT HALF SLEEVES**

**Fabric:** Knitted Special Yarn Jersey

Composition: 60% Cotton, 40%Polyester

Weight: 280Gsm Fit: Regular Fit

#### **MEN'S T.SHIRT HALF SLEEVES**

**Fabric:** Knitted Special Chain Yarn Jersey **Composition:** 60% Cotton, 40%Polyester

Weight: 280Gsm Fit: Regular Fit