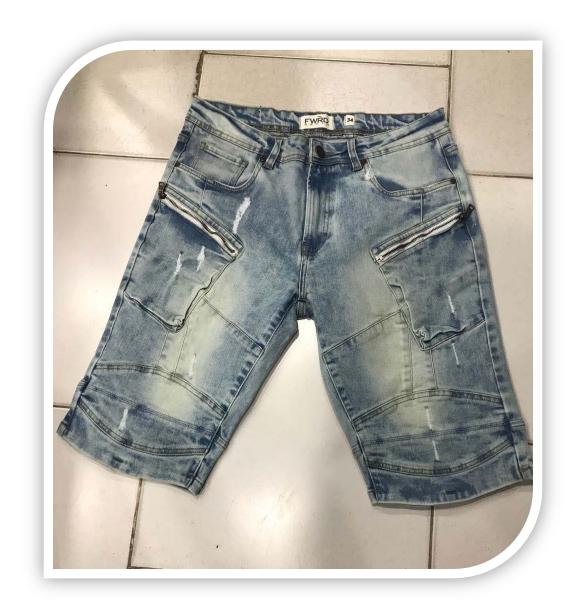

### **MEN'S DENIM SHORT**

Fabric: STRETECH DENIM

Weight: 12.0z

Composition: 98% Cotton,

2% Lycra

Washing: Mid Wash, with

and Grinding work