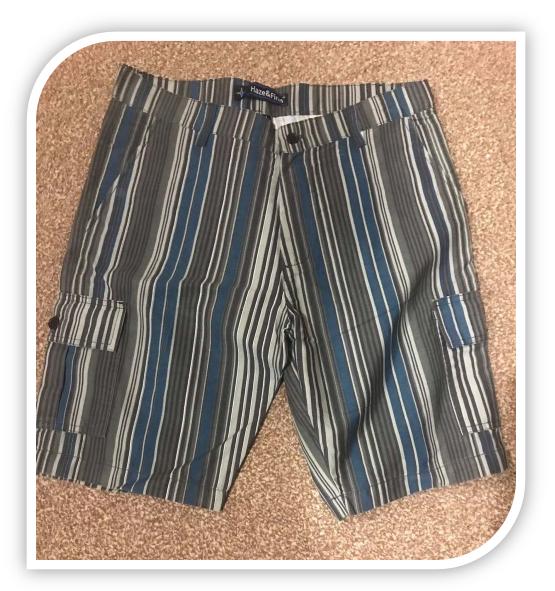

# MEN'S CARGO PRINTED SHORT

Fabric: Broken Twill

Weight: 270 Gsm

Composition: 98% Cotton,

2% Spandex

Washing: Softener Silicon