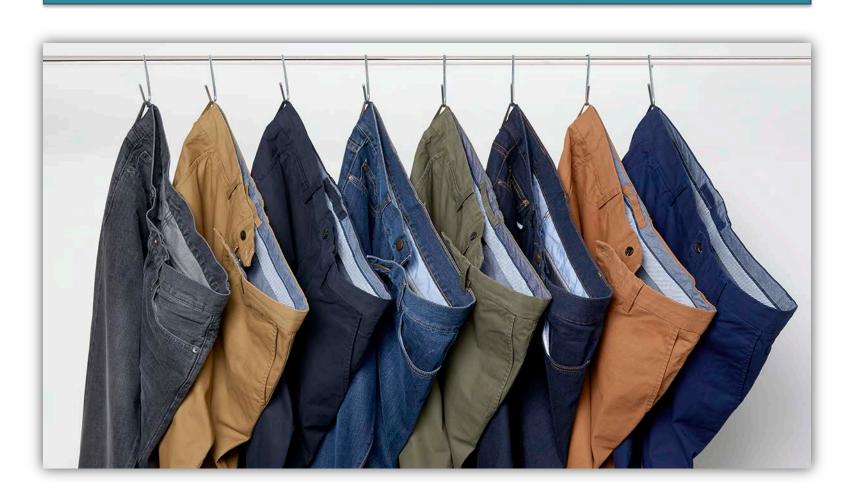

# MEN'S DENIM AND CHINO'S COLLECTION

Weight: 120z Denim

Composition: 98% Cotton, 2% Lycra

Washing: Light Blue Wash with Spray

wicker

Weight: 120z Denim

Composition: 98% Cotton, 2% Lycra

Washing: Light Grey Wash

Weight: 120z Denim

Composition: 98% Cotton, 2% Lycra

Washing: Mid Blue Wash with light

Spray and Wrinkle / Wicker

Weight: 12.50z Denim

Composition: 98% Cotton, 2% Lycra

Washing: Basic Indigo Wash

Weight: 12.50z Denim

Composition: 100% Cotton

Washing: Stone Wash with Green

Tint Spray, Grinding / Mending

work

Weight: 12.50z Denim

Composition: 100% Cotton

Washing: Mid Blue Wash with

very light Spray, Grinding /

Mending work

Weight: 12.50z, Slub Denim

Composition: 100% Cotton

Washing: Dark Blue Wash with Spray, Green Tint, Grinding / Mending work with Patch Work.

Weight: 13.Oz, Slub Denim

Composition: 100% Cotton

Washing: Black Wash with light

Spray,

Weight: 13.Oz, Slub Denim

Composition: 100% Cotton

Washing: Earth Wash with light

Spray,

Fabric: Regular Twill / Peach

Weight: 320 Gsm

Composition: 98% Cotton,