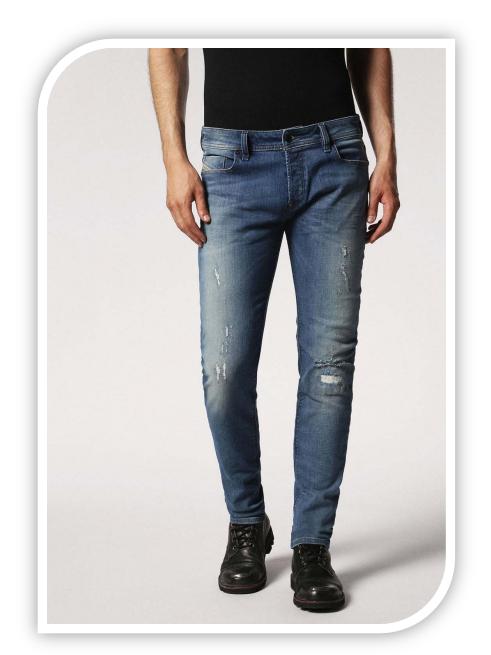

Weight: 120z Denim

Composition: 98% Cotton, 2% Lycra

Washing: Mid Blue Wash with light

Spray and Wrinkle / Wicker

Weight: 12.50z Denim

Composition: 98% Cotton, 2% Lycra

Washing: Basic Indigo Wash

Weight: 12.50z Denim