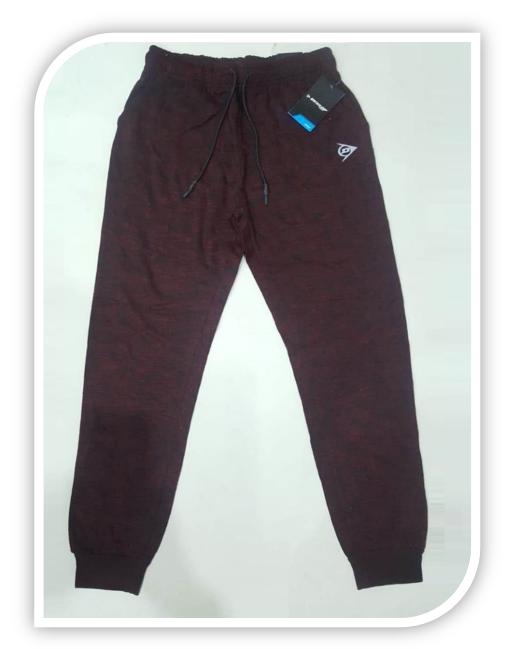

# **MEN'S JOGGER**

Fabric: Knitted Special yarn

Composition: 60% Cotton,

40%Polyester

Weight: 280Gsm

### **MEN'S JOGGER**

Fabric: Knitted Special yarn

Composition: 60% Cotton,

40%Polyester

Weight: 280Gsm

# **MEN'S JOGGER**

Fabric: Knitted Special yarn

Composition: 60% Cotton,

40%Polyester

Weight: 280Gsm

Fit: Regular Fit

**Biker** 

Fabric: Knitted Special yarn