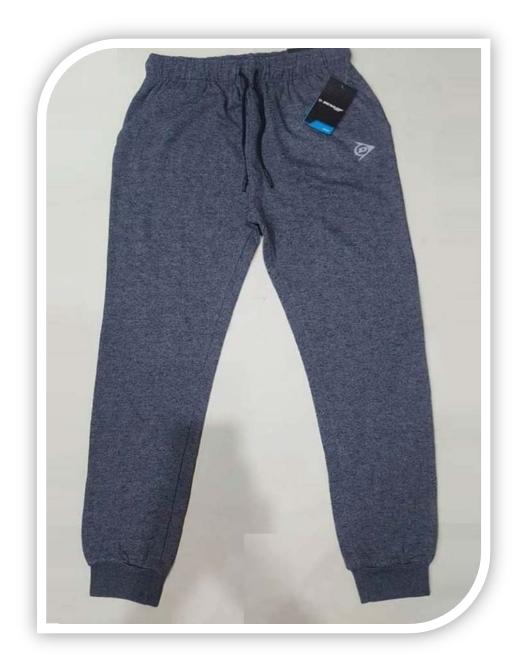

# **MEN'S JOGGER**

Fabric: Knitted Special yarn

Composition: 60% Cotton,

40%Polyester

Weight: 280Gsm

### **MEN'S JOGGER**

Fabric: Knitted Special yarn

Composition: 60% Cotton,

40%Polyester

Weight: 280Gsm