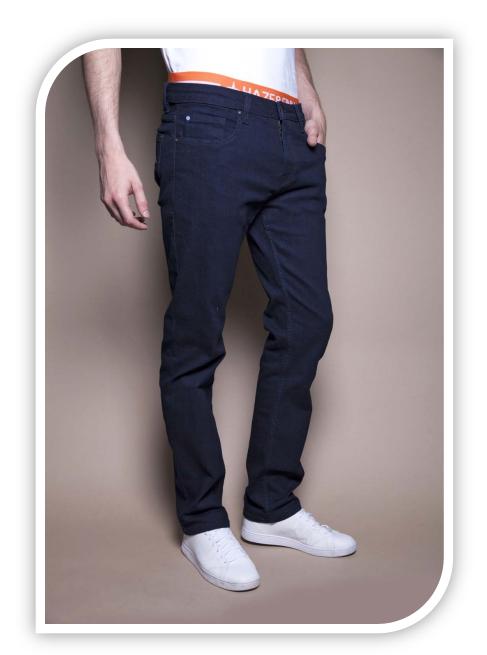

# MEN'S DENIM AND CHINO'S COLLECTION

Weight: 120z Denim

Composition: 98% Cotton, 2% Lycra

Washing: Light Blue Wash with Spray

wicker

Weight: 120z Denim

Composition: 98% Cotton, 2% Lycra

Washing: Light Grey Wash