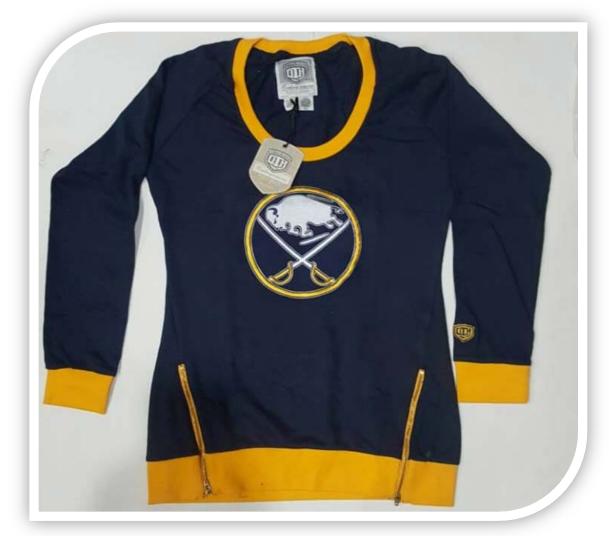

#### **LADIES FASHION T.SHIRT**

Fabric: Knitted Special Yarn Fleece with Zipper, Emb Patch Work

Composition: 60% Cotton, 40%Polyester

Wash: Softener Silicon Weight: 290Gsm Fit: Slim Fit