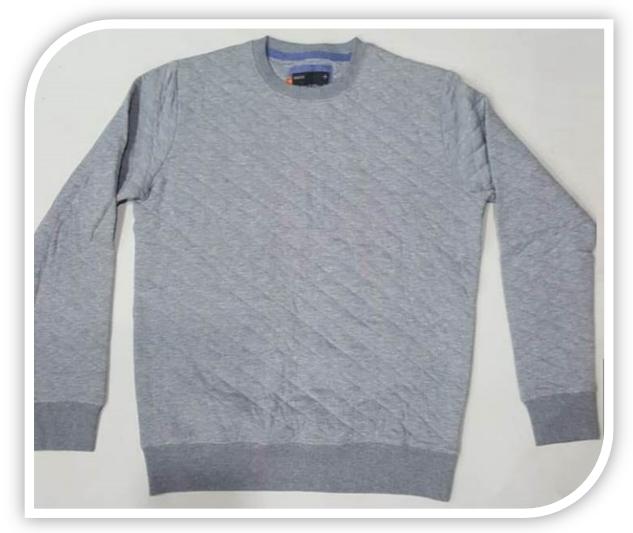

Weight: 330Gsm Fit: Regular Fit

Fabric: Knitted S. Jersy with Polyfrill Quilted

Composition: 60% Cotton, 40%Polyester

Weight: 350Gsm Fit: Regular Fit

**Fabric:** Knitted S. Jersy with Polyfrill Quilted **Composition:** 60% Cotton, 40%Polyester

Weight: 350Gsm Fit: Regular Fit

**Fabric:** Knitted Special Yarn Fabric.

Composition: 60% Cotton, 40%Polyester

Weight: 330Gsm Fit: Regular Fit