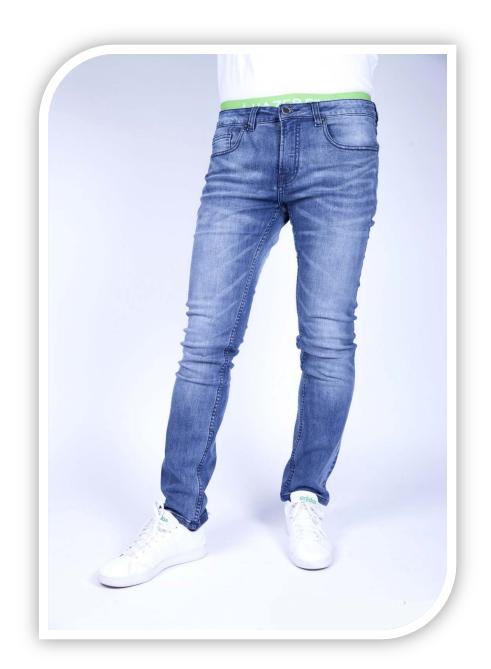

# MEN'S DENIM AND CHINO'S COLLECTION

Weight: 120z Denim

Composition: 98% Cotton, 2% Lycra

Washing: Light Blue Wash with Spray

wicker

Weight: 120z Denim

Composition: 98% Cotton, 2% Lycra

Washing: Light Grey Wash