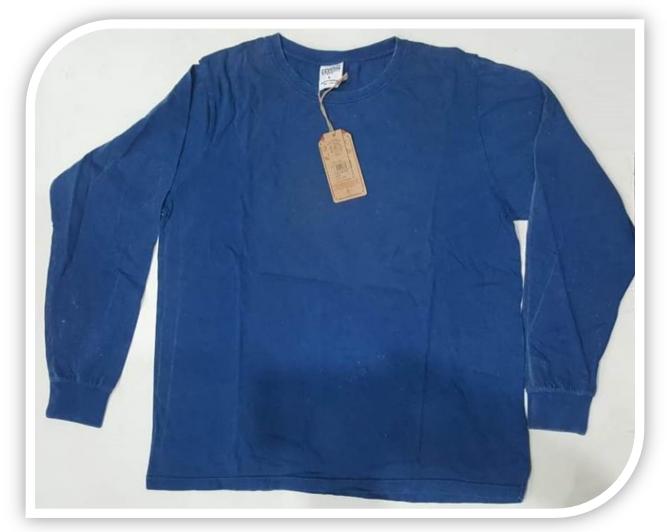

#### **LADIES FASHION T.SHIRT**

**Fabric:** Knitted Special Yarn Jersey

Composition: 60% Cotton, 40%Polyester

Wash: Softener Silicon Weight: 280Gsm Fit: Regular Fit