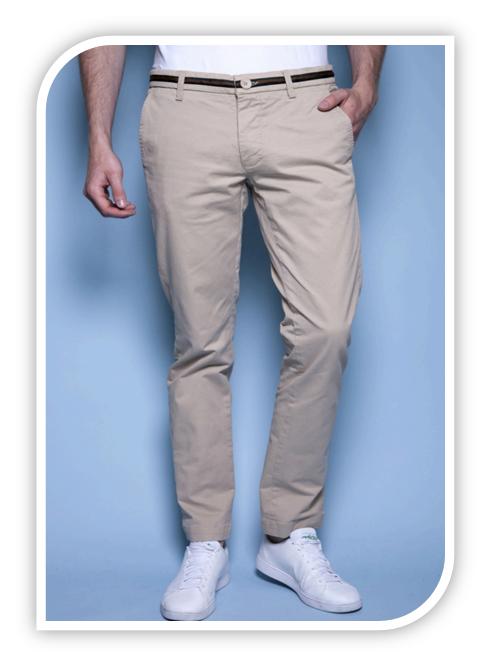

Composition: 100% Cotton

Washing: Stone Wash with Green

Tint Spray, Grinding / Mending

work

Weight: 12.50z Denim

Composition: 100% Cotton

Washing: Mid Blue Wash with

very light Spray, Grinding /

Mending work

Weight: 12.50z, Slub Denim

Composition: 100% Cotton

Washing: Dark Blue Wash with Spray, Green Tint, Grinding / Mending work with Patch Work.

Weight: 13.Oz, Slub Denim

Composition: 100% Cotton

Washing: Black Wash with light