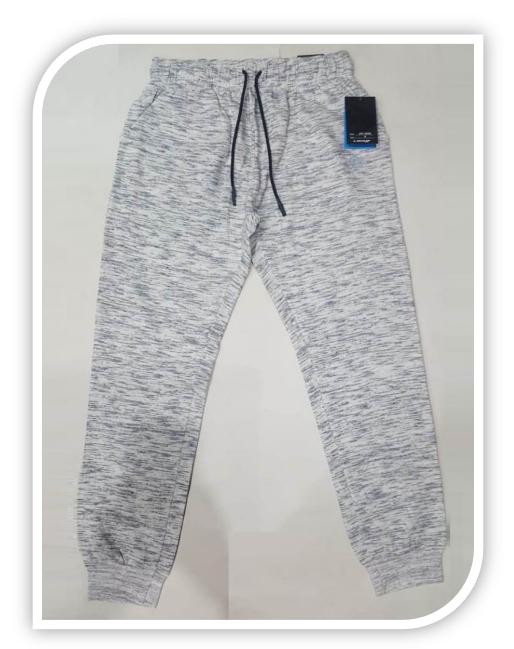

# **MEN'S JOGGER**

Fabric: Knitted Special yarn

Composition: 60% Cotton,

40%Polyester

Weight: 280Gsm

Fit: Regular Fit

**Biker** 

Fabric: Knitted Special yarn