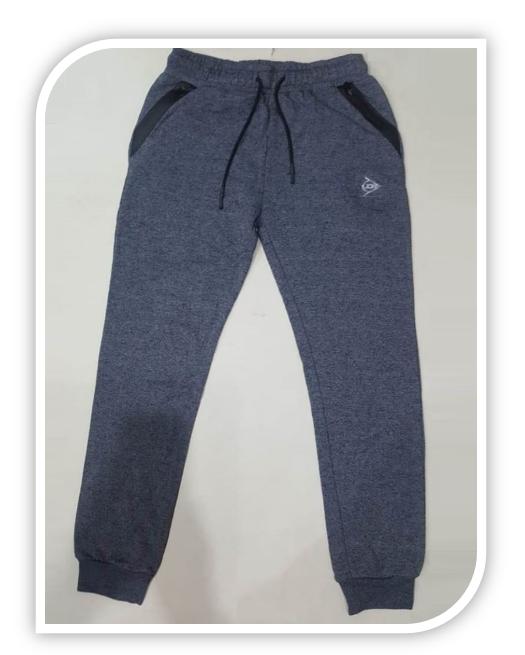

# **MEN'S JOGGER**

Fabric: Knitted Special yarn

Composition: 60% Cotton,

40%Polyester

Weight: 280Gsm

### **MEN'S JOGGER**

Fabric: Knitted Special yarn

Composition: 60% Cotton,

40%Polyester

Weight: 280Gsm

# **MEN'S JOGGER**

Fabric: Knitted Special yarn

Composition: 60% Cotton,

40%Polyester

Weight: 280Gsm

Fit: Regular Fit

**Biker** 

Fabric: Knitted Special yarn