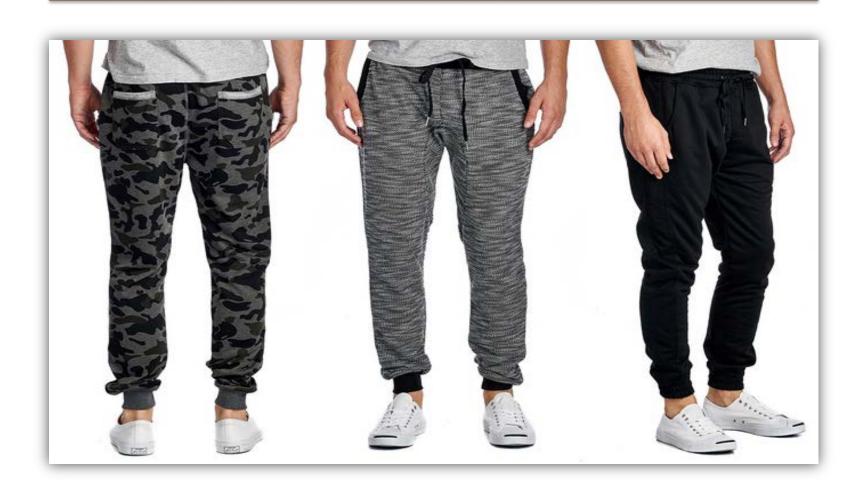

# KNITTED JOGGERS AND SHORTS COLLECTION

# **MEN'S JOGGER**

Fabric: Knitted Special yarn

Composition: 60% Cotton,

40%Polyester

Weight: 280Gsm

### **MEN'S JOGGER**

Fabric: Knitted Special yarn

Composition: 60% Cotton,

40%Polyester

Weight: 280Gsm

# **MEN'S JOGGER**

Fabric: Knitted Special yarn

Composition: 60% Cotton,

40%Polyester

Weight: 280Gsm

Fit: Regular Fit

**Biker** 

Fabric: Knitted Special yarn