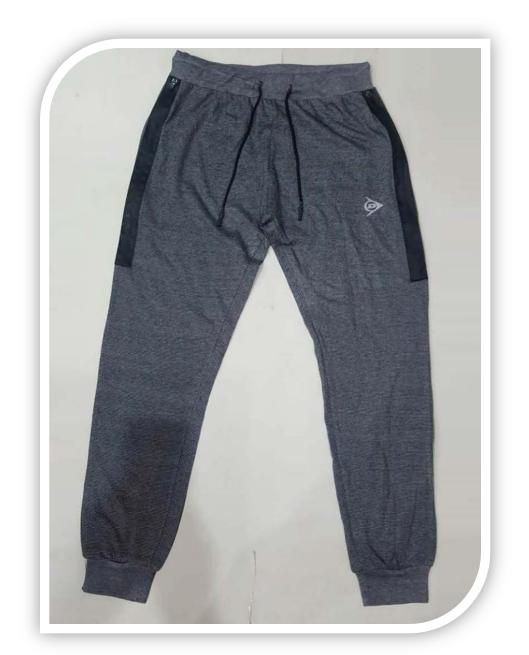

# **MEN'S JOGGER**

Fabric: Knitted Special yarn

Composition: 60% Cotton,

40%Polyester

Weight: 280Gsm

### **MEN'S JOGGER**

Fabric: Knitted Special yarn

Composition: 60% Cotton,

40%Polyester

Weight: 280Gsm

# **MEN'S JOGGER**

Fabric: Knitted Special yarn

Composition: 60% Cotton,

40%Polyester

Weight: 280Gsm

Fit: Regular Fit

**Biker** 

Fabric: Knitted Special yarn