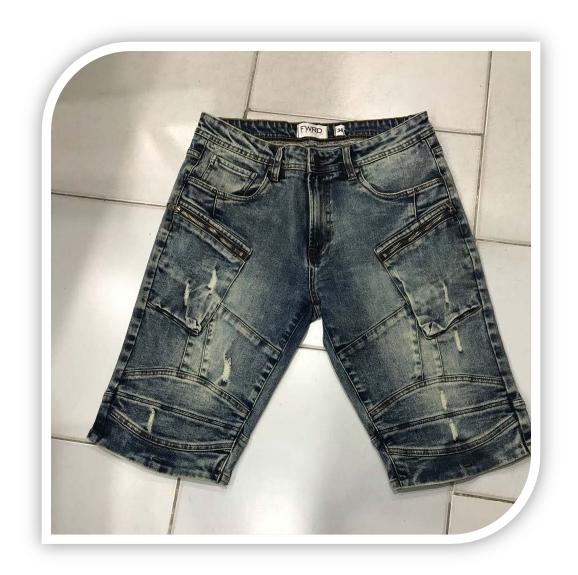

### **MEN'S DENIM SHORT**

Fabric: STRETECH DENIM

Weight: 12.0z

Composition: 98% Cotton, 2%

Lycra

Washing: Indigo Wash

# MEN'S DENIM SHORT Zipper Pockets

Fabric: STRETECH DENIM

Weight: 12.0z

Composition: 98% Cotton,

2% Lycra

Washing: Bleach Wash

# MEN'S DENIM SHORT Zipper Pockets

Fabric: STRETECH DENIM

Weight: 12.0z

Composition: 98% Cotton,

2% Lycra

Washing: Green Wash

MEN'S DENIM SHORT Zipper Pockets

Fabric: STRETECH DENIM

Weight: 12.0z

Composition: 98% Cotton,

2% Lycra

Washing: Black Wash

# MEN'S CARGO DENIM SHORT

Fabric: STRETECH DENIM

Weight: 12.0z

Composition: 98% Cotton,

2% Lycra

Washing: Light Wash, with

Tint, and Grinding work

### **MEN'S DENIM SHORT**

Fabric: STRETECH DENIM

Weight: 12.0z

Composition: 98% Cotton,

2% Lycra

Washing: Mid Wash, with

and Grinding work