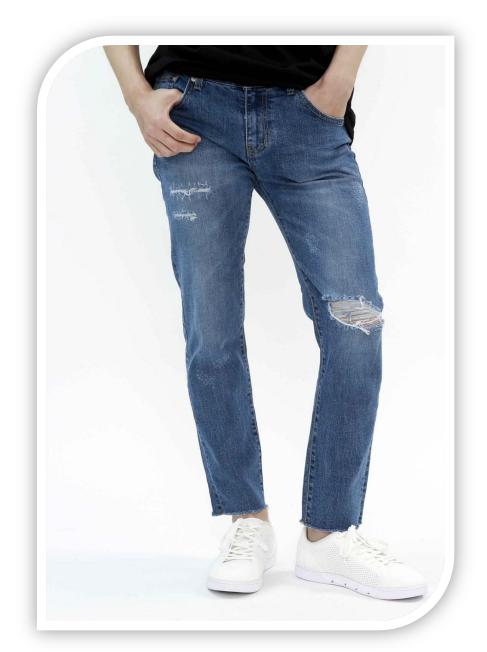

Composition: 100% Cotton

Washing: Stone Wash with Green

Tint Spray, Grinding / Mending

work

Weight: 12.50z Denim

Composition: 100% Cotton

Washing: Mid Blue Wash with

very light Spray, Grinding /