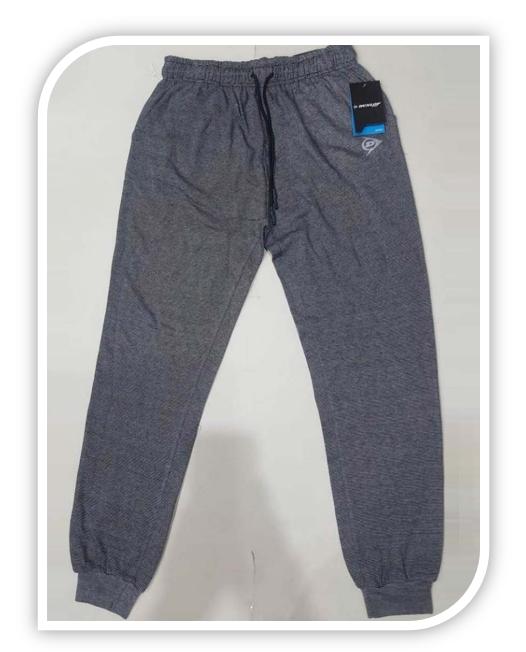

# **MEN'S JOGGER**

Fabric: Knitted Special yarn

Composition: 60% Cotton,

40%Polyester

Weight: 280Gsm

### **MEN'S JOGGER**

Fabric: Knitted Special yarn

Composition: 60% Cotton,

40%Polyester

Weight: 280Gsm

# **MEN'S JOGGER**

Fabric: Knitted Special yarn

Composition: 60% Cotton,

40%Polyester

Weight: 280Gsm

Fit: Regular Fit

**Biker** 

Fabric: Knitted Special yarn