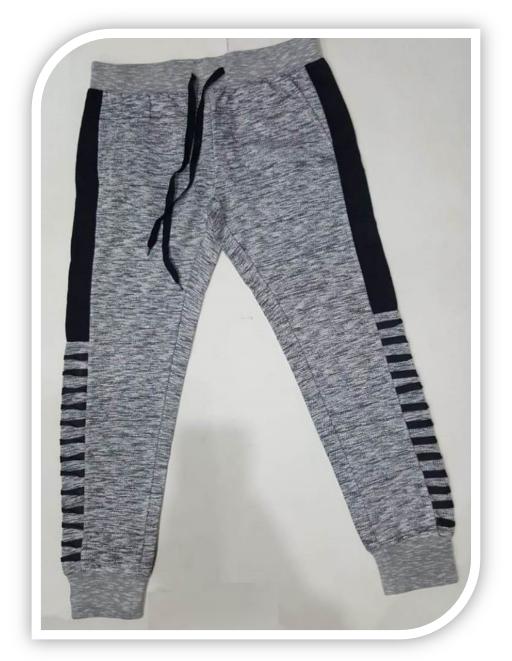

## LADIES JOGGER FOIL PRINT

Fabric: Knitted Special yarn

Composition: 60% Cotton,

40%Polyester

Weight: 280Gsm

Fit: Regular Fit , Short Size