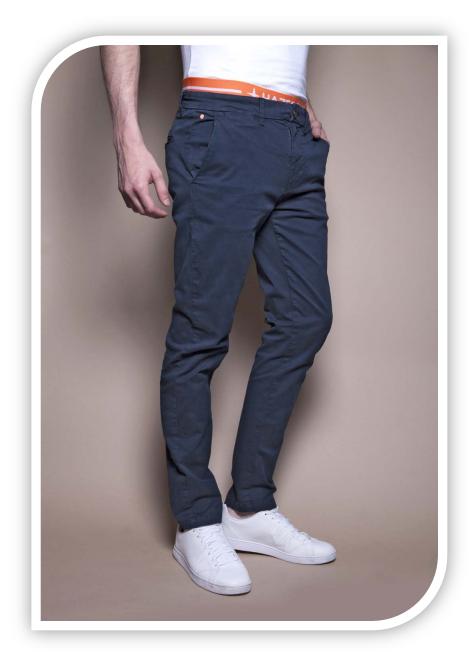

2% Spandex

**Construction:** 30x14/130x74

Washing: Softener Silicon

Fabric: Broken Twill

Weight: 270 Gsm

Composition: 98% Cotton,

2% Spandex

Washing: Softener Silicon

Fabric: Broken Twill

Weight: 270 Gsm

Composition: 98% Cotton,

2% Spandex

Washing: Softener Silicon

Fabric: Regular Twill / Peach

Weight: 370 Gsm

Composition: 98% Cotton,