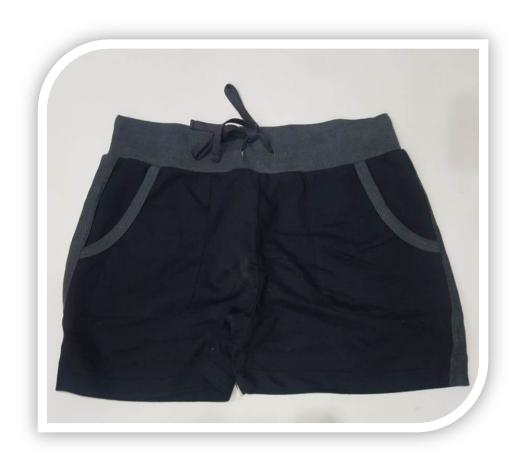

# **MEN'S SHORT**

Fabric: Knitted Special yarn

Composition: 60% Cotton,

40%Polyester

Weight: 280Gsm

Fit: Regular Fit

**Waterproof Inverse Zipper** 

## **MEN'S SHORT**

Fabric: Knitted Special yarn

Composition: 60% Cotton,

40%Polyester

Weight: 230Gsm