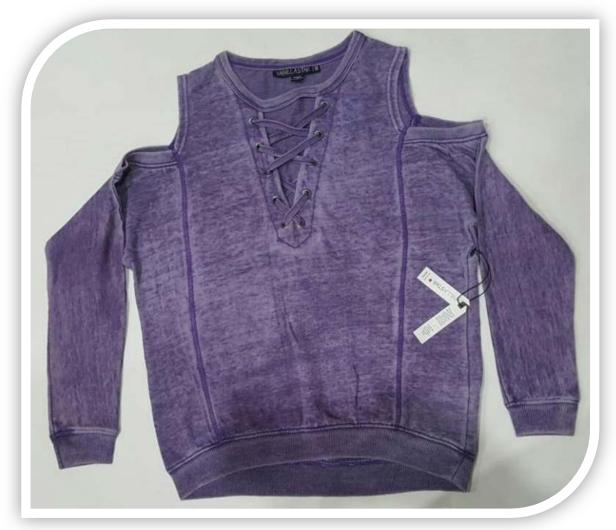

# **LADIES FASHION Top**

Fabric: Knitted Special Yarn Fleece

Composition: 60% Cotton, 40%Polyester

Wash: Softener Silicon Weight: 280Gsm Fit: Slim Fit

#### **LADIES FASHION T.SHIRT**

Fabric: Knitted Special Yarn Jersey

Composition: 60% Cotton, 40%Polyester

Wash: Softener Silicon Weight: 280Gsm Fit: Slim Fit

**LADIES FASHION TOP** 

Fabric: Knitted Special Yarn Jersey

Composition: 60% Cotton, 40%Polyester

Wash: Softener Silicon Weight: 250Gsm Fit: Slim Fit