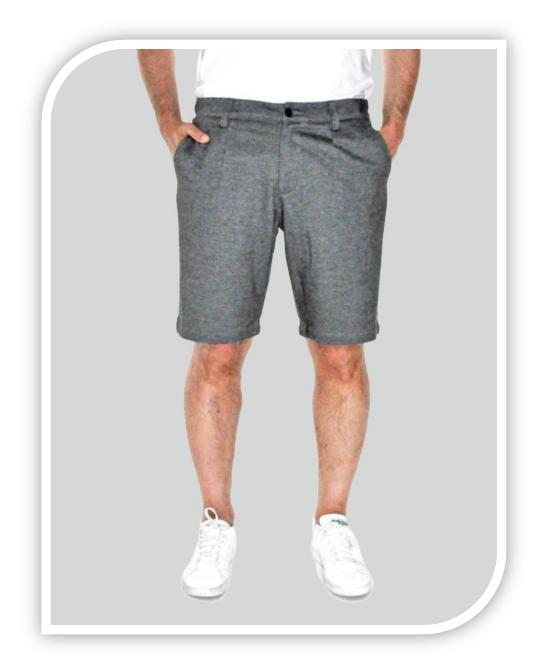

# **MEN'S CHINO SHORT**

Fabric: Broken Twill

Weight: 270 Gsm

Composition: 98% Cotton,

2% Spandex

Washing: Softener Silicon