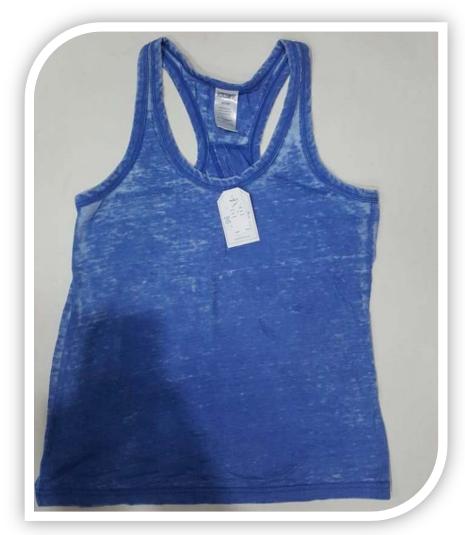

# **LADIES FASHION Top**

Fabric: Knitted Special Yarn Fleece

Composition: 60% Cotton, 40%Polyester

Wash: Softener Silicon Weight: 280Gsm Fit: Slim Fit

#### **LADIES FASHION T.SHIRT**

Fabric: Knitted Special Yarn Jersey

Composition: 60% Cotton, 40%Polyester

Wash: Softener Silicon Weight: 280Gsm Fit: Slim Fit

**LADIES FASHION TOP** 

Fabric: Knitted Special Yarn Jersey

Composition: 60% Cotton, 40%Polyester

Wash: Softener Silicon Weight: 250Gsm Fit: Slim Fit