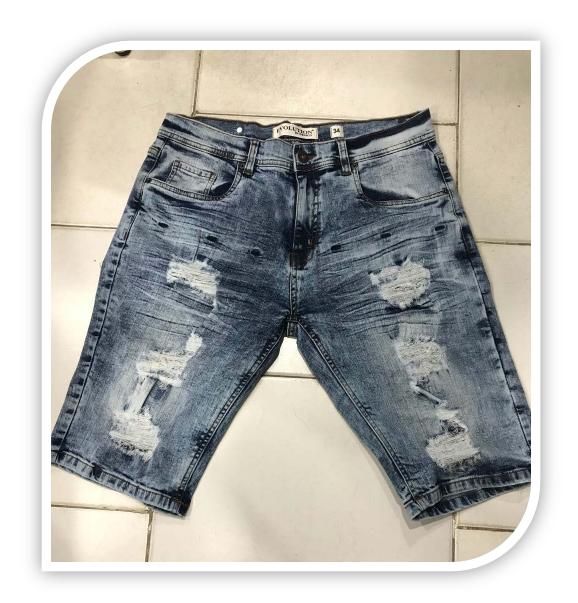

### **MEN'S DENIM SHORT**

Fabric: STRETECH DENIM

Weight: 12.0z

Composition: 98% Cotton, 2%

Lycra

Washing: Indigo Wash

# MEN'S DENIM SHORT Zipper Pockets

Fabric: STRETECH DENIM

Weight: 12.0z

Composition: 98% Cotton,

2% Lycra

Washing: Bleach Wash

# MEN'S DENIM SHORT Zipper Pockets

Fabric: STRETECH DENIM

Weight: 12.0z

Composition: 98% Cotton,

2% Lycra

Washing: Green Wash

MEN'S DENIM SHORT Zipper Pockets

Fabric: STRETECH DENIM

Weight: 12.0z

Composition: 98% Cotton,

2% Lycra

Washing: Black Wash

# MEN'S CARGO DENIM SHORT

Fabric: STRETECH DENIM

Weight: 12.0z

Composition: 98% Cotton,

2% Lycra

Washing: Light Wash, with

Tint, and Grinding work

### **MEN'S DENIM SHORT**

Fabric: STRETECH DENIM

Weight: 12.0z

Composition: 98% Cotton,

2% Lycra

Washing: Mid Wash, with

and Grinding work