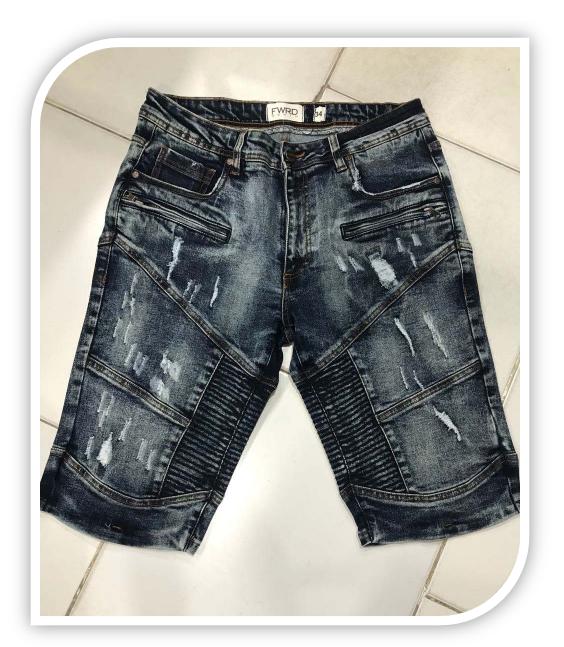

# MEN'S CARGO DENIM SHORT

Fabric: STRETECH DENIM

Weight: 12.0z

Composition: 98% Cotton,

2% Lycra

Washing: Light Wash, with

Tint, and Grinding work